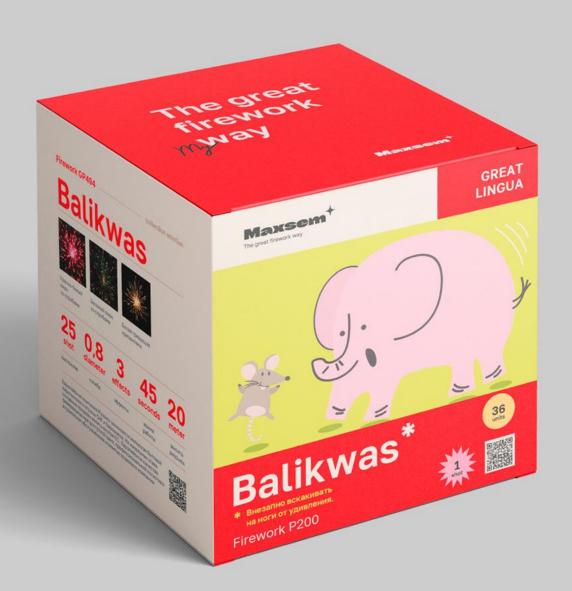

### **GREAT WORD**

Words and terms from different languages of the world, unique to those languages, convenient for the creation of image memes. Visual memes of a shared language, reflecting unique meanings.

Balikwas – Suddenly jumping to his feet in surprise

Gokotta – Wake up early to listen to birdsong (Swedish)