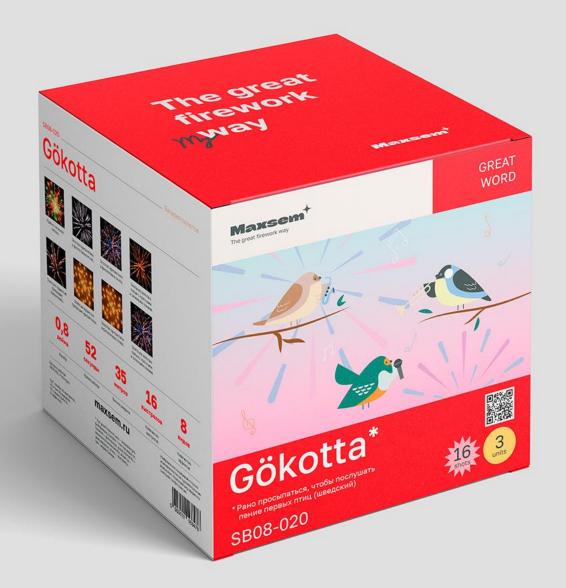

### **GREAT WORD**

Words and terms from different languages of the world, unique to those languages, convenient for the creation of image memes. Visual memes of a shared language, reflecting unique meanings.

Balikwas – Suddenly jumping to his feet in surprise

Gokotta – Wake up early to listen to birdsong (Swedish)