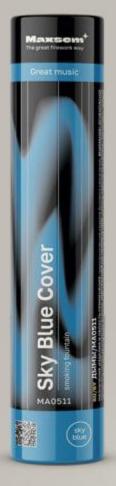

#### **GREAT MUSIC**

For color smokes. Names associated with musical genres (instrumental music, dance and vocals) from around the world, containing the colors of smoke.

Dark or light background, colored background matching the product color (only 1 of them), vertical lines reflecting motion, glowing smoke reflecting the northern lights in unique forms of math movement and charts.