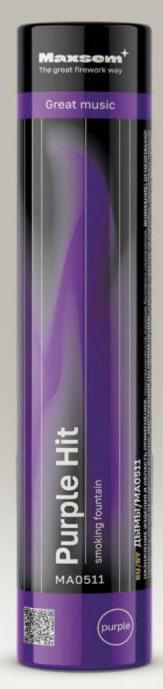

#### **GREAT MUSIC**

For color smokes. Names associated with musical genres (instrumental music, dance and vocals) from around the world, containing the colors of smoke.

Dark or light background, colored background matching the product color (only 1 of them), vertical lines reflecting motion, glowing smoke reflecting the northern lights in unique forms of math movement and charts.