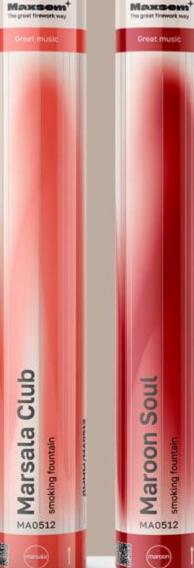

#### **GREAT MUSIC**

For color smokes. Names associated with musical genres (instrumental music, dance and vocals) from around the world, containing the colors of smoke.

Dark or light background, colored background matching the product color (only 1 of them), vertical lines reflecting motion, glowing smoke reflecting the northern lights in unique forms of math movement and charts.