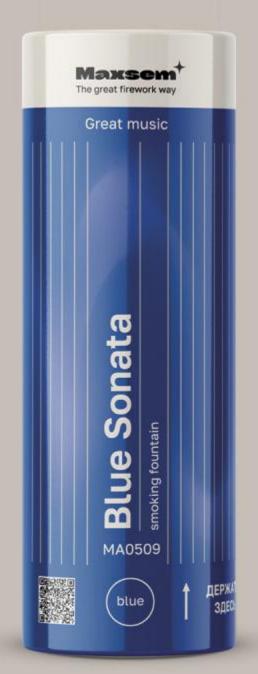

#### **GREAT MUSIC**

For color smokes. Names associated with musical genres (instrumental music, dance and vocals) from around the world, containing the colors of smoke.

Dark or light background, colored background matching the product color (only 1 of them), vertical lines reflecting motion, glowing smoke reflecting the northern lights in unique forms of math movement and charts.