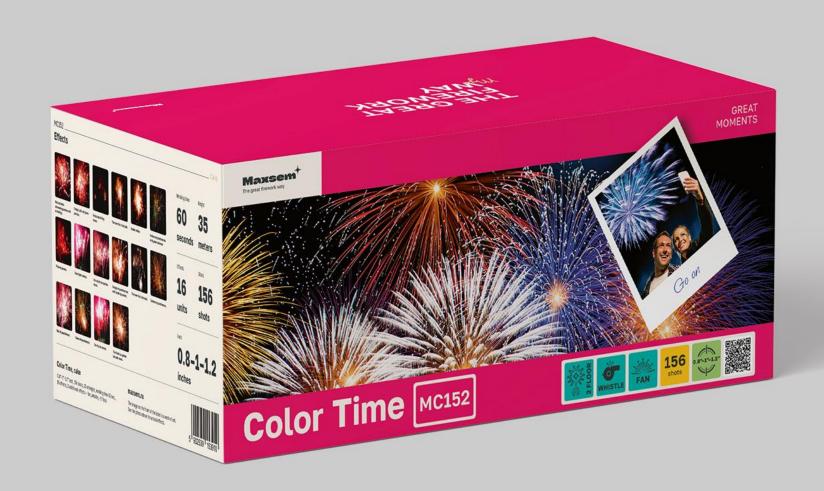

# **GREAT MOMENTS**

Words related to the best moments: time, place, emotion, circumstance, wish, occasion, participants. A captured moment of joy and happiness.