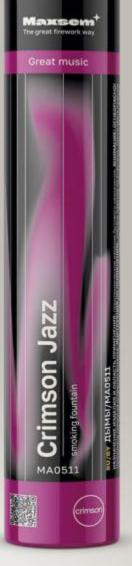

#### **GREAT MUSIC**

For color smokes. Names associated with musical genres (instrumental music, dance and vocals) from around the world, containing the colors of smoke.

Dark or light background, colored background matching the product color (only 1 of them), vertical lines reflecting motion, glowing smoke reflecting the northern lights in unique forms of math movement and charts.