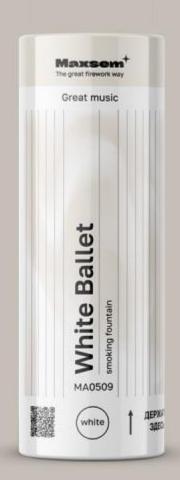

#### **GREAT MUSIC**

For color smokes. Names associated with musical genres (instrumental music, dance and vocals) from around the world, containing the colors of smoke.

Dark or light background, colored background matching the product color (only 1 of them), vertical lines reflecting motion, glowing smoke reflecting the northern lights in unique forms of math movement and charts.