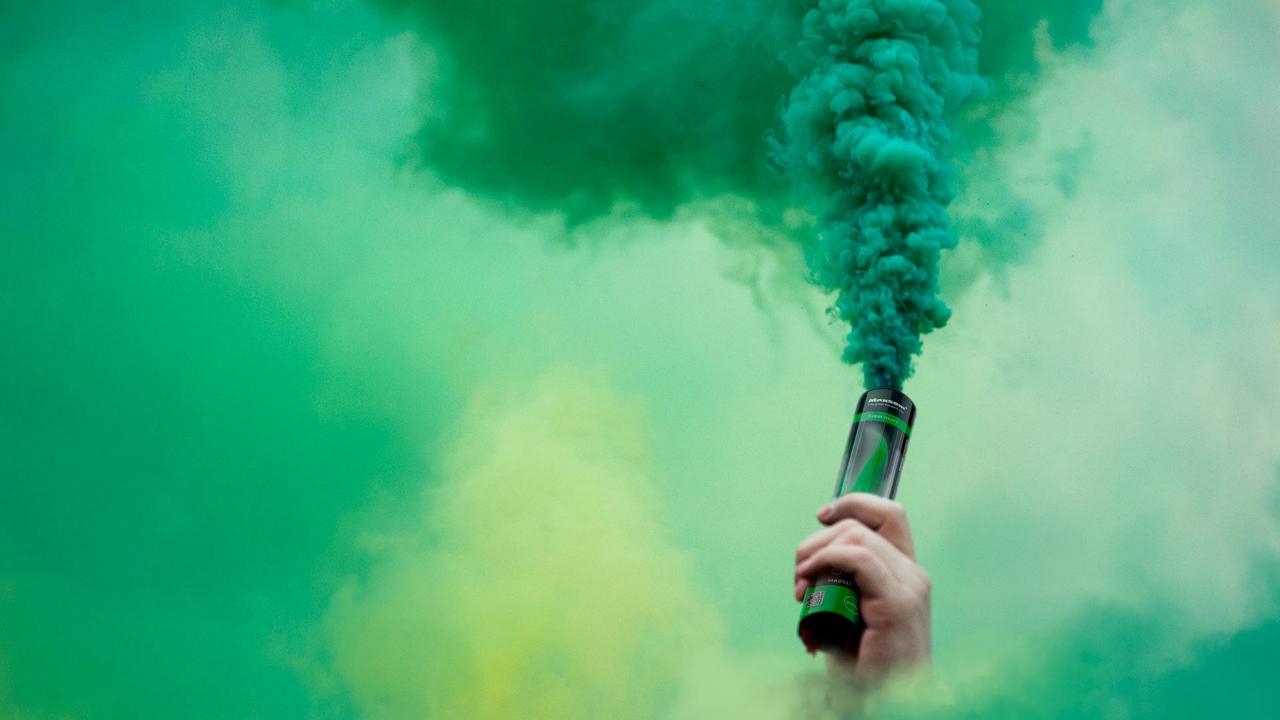

#### **GREAT MUSIC**

For color smokes. Names associated with musical genres (instrumental music, dance and vocals) from around the world, containing the colors of smoke.

Dark or light background, colored background matching the product color (only 1 of them), vertical lines reflecting motion, glowing smoke reflecting the northern lights in unique forms of math movement and charts.