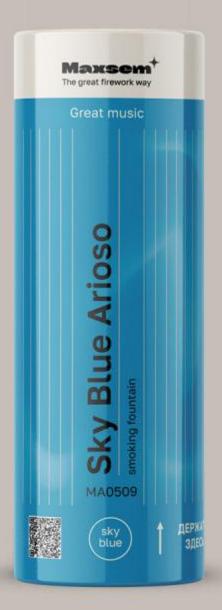

#### **GREAT MUSIC**

For color smokes. Names associated with musical genres (instrumental music, dance and vocals) from around the world, containing the colors of smoke.

Dark or light background, colored background matching the product color (only 1 of them), vertical lines reflecting motion, glowing smoke reflecting the northern lights in unique forms of math movement and charts.