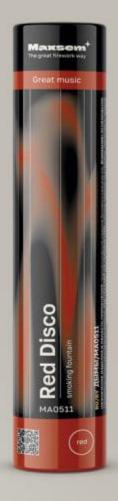

#### **GREAT MUSIC**

For color smokes. Names associated with musical genres (instrumental music, dance and vocals) from around the world, containing the colors of smoke.

Dark or light background, colored background matching the product color (only 1 of them), vertical lines reflecting motion, glowing smoke reflecting the northern lights in unique forms of math movement and charts.