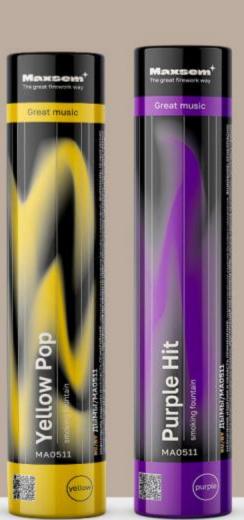

#### **GREAT MUSIC**

For color smokes. Names associated with musical genres (instrumental music, dance and vocals) from around the world, containing the colors of smoke.

Dark or light background, colored background matching the product color (only 1 of them), vertical lines reflecting motion, glowing smoke reflecting the northern lights in unique forms of math movement and charts.