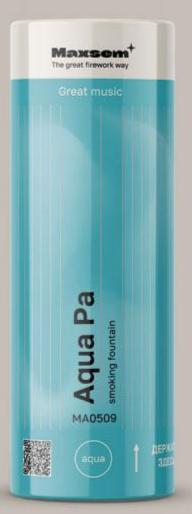

#### **GREAT MUSIC**

For color smokes. Names associated with musical genres (instrumental music, dance and vocals) from around the world, containing the colors of smoke.

Dark or light background, colored background matching the product color (only 1 of them), vertical lines reflecting motion, glowing smoke reflecting the northern lights in unique forms of math movement and charts.