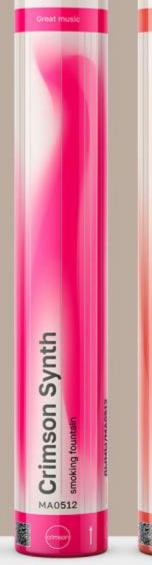

#### **GREAT MUSIC**

For color smokes. Names associated with musical genres (instrumental music, dance and vocals) from around the world, containing the colors of smoke.

Dark or light background, colored background matching the product color (only 1 of them), vertical lines reflecting motion, glowing smoke reflecting the northern lights in unique forms of math movement and charts.