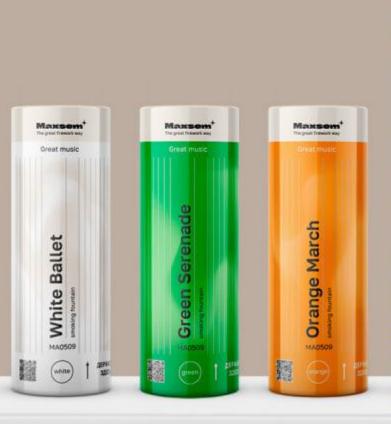

#### **GREAT MUSIC**

For color smokes. Names associated with musical genres (instrumental music, dance and vocals) from around the world, containing the colors of smoke.

Dark or light background, colored background matching the product color (only 1 of them), vertical lines reflecting motion, glowing smoke reflecting the northern lights in unique forms of math movement and charts.