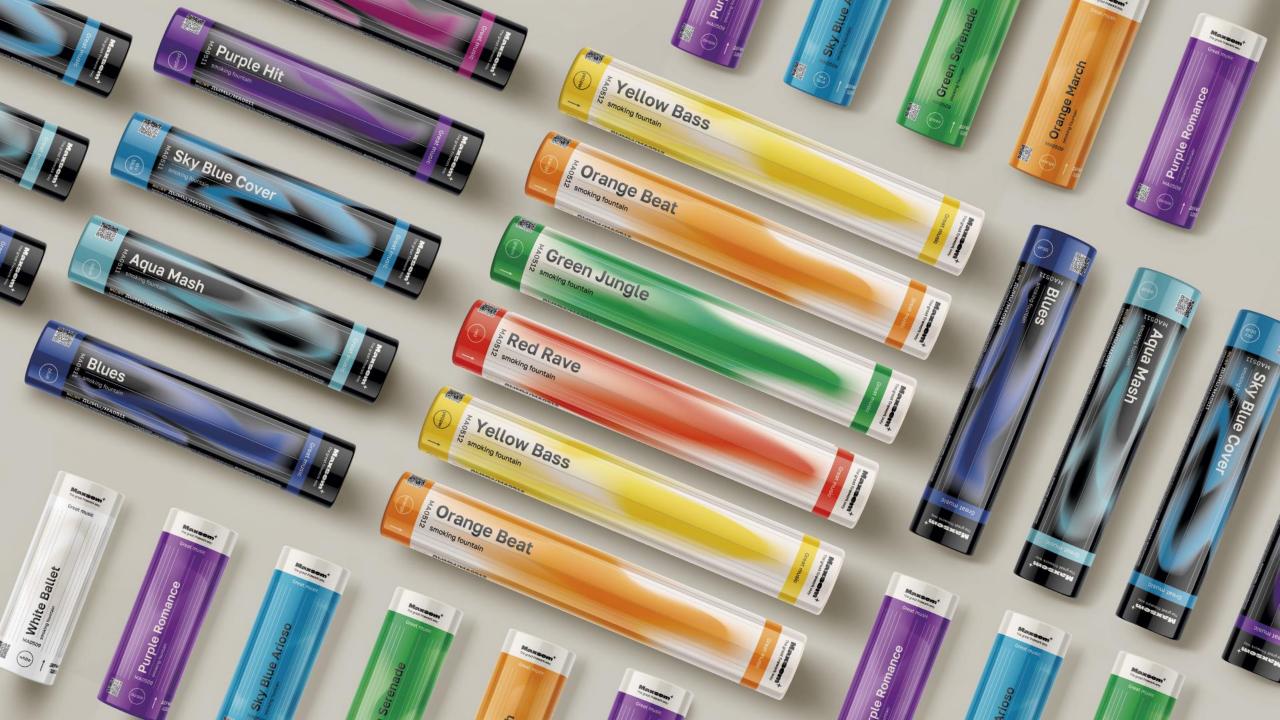

#### **GREAT MUSIC**

For color smokes. Names associated with musical genres (instrumental music, dance and vocals) from around the world, containing the colors of smoke.

Dark or light background, colored background matching the product color (only 1 of them), vertical lines reflecting motion, glowing smoke reflecting the northern lights in unique forms of math movement and charts.