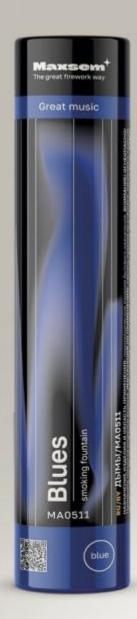

#### **GREAT MUSIC**

For color smokes. Names associated with musical genres (instrumental music, dance and vocals) from around the world, containing the colors of smoke.

Dark or light background, colored background matching the product color (only 1 of them), vertical lines reflecting motion, glowing smoke reflecting the northern lights in unique forms of math movement and charts.